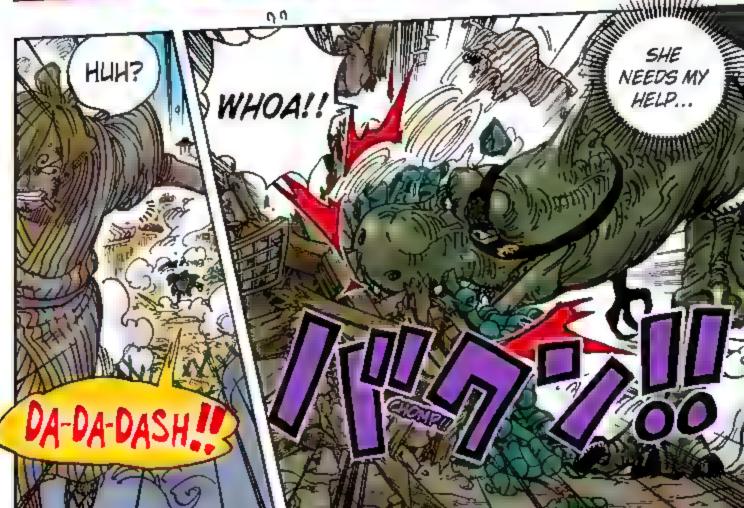

# Chapter 943: SMILE

REQUEST: "ROBIN KNITTING WITH TARANTULA THREAD" BY NODA SKYWALKER

BUT EVERYTHING

- Q: I'm starting the SBS!
  --Normal Is Best
- A: Whoa!! 3 It's so normal!! You can't get more normal!! I wasn't expecting this.
- Q: Odacchi! You're not supposed to tie breast-bands around your head as a disguise!